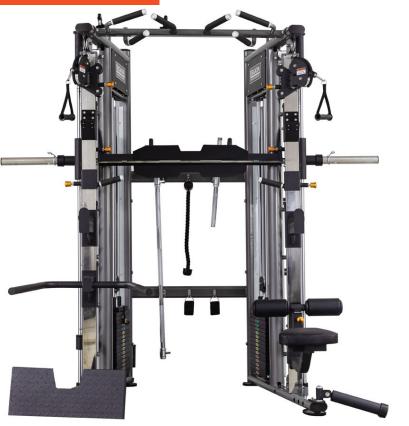

## **PRODUCT HIGHLIGHTS:**

The Legion X3 Spatha Pro All-In-One Strength Trainer combines Olympic plate and pin loaded stack weights, a counter ballanced SMith, and dual adjustable pulleys with (2) x 220 lb weight stacks.

### Additional Features:

Multi-Grip Chin Up Bar, Dip Attachment, Lat Pulldown Seat, Low Row Footplate, Freeweight J-Hooks, Safety Spotter Arms, Suspension Training Anchor, Olympic Plate and Bar Storage, an attached Land Mine with T-Bar Row Handle, Band Pegs, and Leverage Handles. All Standard.

### Included Accessories:

48" Lat Pulldown Bar, 48" Double Ended Training Bar, 24" Straight Bar, Nylon Stirrup Handles, Triceps Rope, Ankle Straps, Olympic Spring and Lockjaw Collars.

**Options: Vertical Leg Press Attachment** 