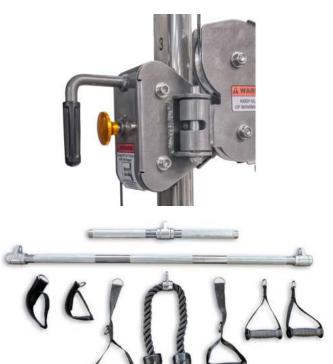

# Additional Features:

Multi-Grip Chin Up Bar Station, Military Grade Multi-Strand Cables, Solid Aluminum Pulleys, Suspension Training Anchor, Tablet Holder, Easy-to-Use Handle Adjustable Pulley Carriage, and Stylish Oval Tubing. Standard.

# Included Accessories:

48" Double Ended Training Bar, 24" Straight Swivel Bar,(2) Short Nylon Handles, (2) Long Nylon Handles, TricepsRope, and (2) Velcro Ankle Straps.