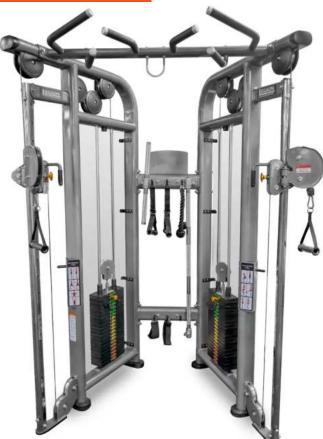

# **PRODUCT HIGHLIGHTS:**

The Legion FT100 Dual Adjustable Pulley Functional Trainer is the pinnacle of quality and durability. This clubrated beast is for serious users. It features an 11-gauge oval tube frame and solid aluminum pulleys for ultimate durability and smoothness.

# Additional Features:

Multi-Grip Chin Up Bar Station, Military Grade Multi-Strand Cables, Solid Aluminum Pulleys, Suspension Training Anchor, Tablet Holder, Easy-to-Use Handle Adjustable Pulley Carriage, and Stylish Oval Tubing. Standard.

#### **Dimensions:**

• 62" (W) x 44" (D) x 90" (H)