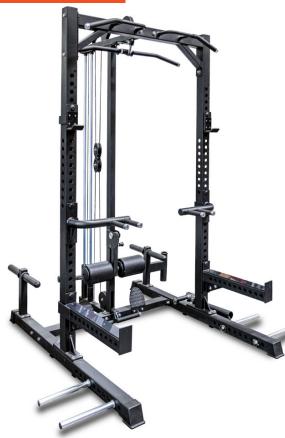

## **PRODUCT FEATURES**

The Legion HR3 Spartan Half-Rack w/ Hi-Lo Pulley features Lat Pulldown functionality built in, and also includes the lat pulldown and row bar. Plus, this half-rack also has a multi-grip chin up bar, plate loaded high/ low pulley, 2 spotter arms, 2X fixed foot plates for low row exercises, 2 J-hooks, and 2 spotter arms, weight plate storage, and an Olympic Bar holder.

## **PRODUCT SPECIFICATIONS**

| Item Number:                     | LS-HR3                               |
|----------------------------------|--------------------------------------|
| Setup Dimension:                 | 49"W x 69" L x 90" H                 |
| Lat Pull Down & Row Bars:        | Included                             |
| Plate Loaded High/Low<br>Pulley: | Included                             |
| Multi-Grip Chin Up Bar:          | Included                             |
| J Hooks:                         | 2 J Hooks                            |
| Spotter Arms:                    | Included                             |
| Plate & Bar Storage:             | Included                             |
| Band Pegs:                       | Included                             |
| Fixed Foot Plates:               | 2                                    |
| Leg Holder:                      | 3 position leg holder v<br>foam pads |