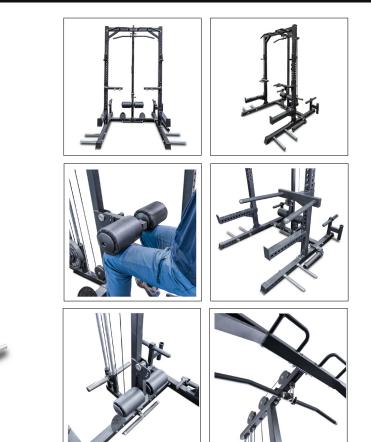

## **PRODUCT FEATURES**

The Legion HR3 Spartan Half-Rack w/ Hi-Lo Pulley features Lat Pulldown functionality built in, and also includes the lat pulldown and row bar. Plus, this half-rack also has a multi-grip chin up bar, plate loaded high/ low pulley, 2 spotter arms, 2X fixed foot plates for low row exercises, 2 J-hooks, and 2 spotter arms, weight plate storage, and an Olympic Bar holder.

## **PRODUCT SPECIFICATIONS**

| Item Number:                     | LS-HR3                               |
|----------------------------------|--------------------------------------|
| Setup Dimension:                 | 49"W x 69" L x 90" H                 |
| Lat Pull Down & Row Bars:        | Included                             |
| Plate Loaded High/Low<br>Pulley: | Included                             |
| Multi-Grip Chin Up Bar:          | Included                             |
| J Hooks:                         | 2 J Hooks                            |
| Spotter Arms:                    | Included                             |
| Plate & Bar Storage:             | Included                             |
| Band Pegs:                       | Included                             |
| Fixed Foot Plates:               | 2                                    |
| Leg Holder:                      | 3 position leg holder v<br>foam pads |