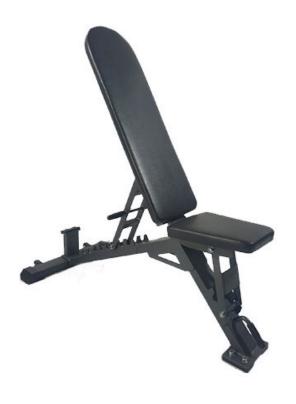

# **LS-FID - FLAT INCLINE DECLINE BENCH**

# **PRODUCT FEATURES**

The back pad on the Legion LS-FID Spartan Flat Incline Decline Bench can easily be adjusted between 7 different levels, and the seat pad incorporates three different positions to accommodate multiple exercise positions.

Heavy duty main features thick & durable upholstery designed to hold up in any setting. Rear transport wheels with a front transport handle make the FID Bench very easy to move.

## **SOLID STEEL FRAME**

11 gauge steel frame

#### **BACK PAD**

7 Back Pad Positions

### **SEAT**

3 Adjustable Positions