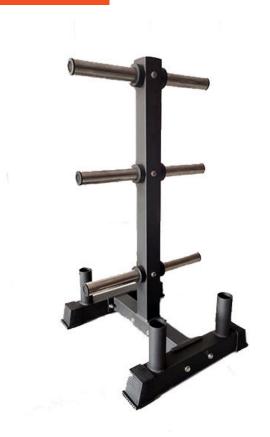

# **LS-BPT - BUMPER PLATE TREE**

## **PRODUCT FEATURES**

The Legion Legion BPT Bumper Plate Tree w/ Bar Holders features three tree sections to house your weight plates.

With six weight posts positioned strategically on the vertical plate rack, you can store 45lb, 35lb, 25lb, 10lb, 5lb, and 2.5lb plates with easy access. Heavy duty 11 gauge steel frame ensures that your plates are stored safely and securely.

#### **SOLID STEEL FRAME**

2" x 4" 11 gauge steel frame

### **WEIGHT PRONGS**

(6) 8' weight prongs

## PRODUCT SPECIFICATIONS

**Item Number:** LS-BPT

32"L x 27"W **Setup Dimension:** 

Frame: Heavy duty 11 gauge steel

**Weight Prongs** Six 8-inch weight prongs Frame Coating:

Premium power coating

& paint

**WARRANTY:** 