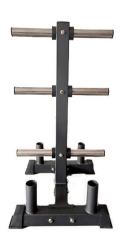

# **LS-BPT - BUMPER PLATE TREE**

## **PRODUCT FEATURES**

The Legion Legion BPT Bumper Plate Tree w/ Bar Holders features three tree sections to house your weight plates.

With six weight posts positioned strategically on the vertical plate rack, you can store 45lb, 35lb, 25lb, 10lb, 5lb, and 2.5lb plates with easy access. Heavy duty 11 gauge steel frame ensures that your plates are stored safely and securely.

#### **SOLID STEEL FRAME**

2" x 4" 11 gauge steel frame

### **WEIGHT PRONGS**

(6) 8' weight prongs

## PRODUCT SPECIFICATIONS

**Item Number:** LS-BPT

32"L x 27"W **Setup Dimension:** 

Frame: Heavy duty 11 gauge steel

**Weight Prongs** Six 8-inch weight prongs Frame Coating:

Premium power coating

& paint

**WARRANTY:** 