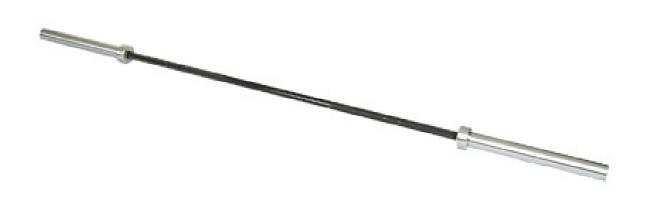

## **OB86 - 7' OLYMPIC BAR - 1,200LB, 28MM, BLACK**

## **PRODUCT FEATURES**

The Legion LOB86 7' Olympic Bar accommodates all 2" Olympic Weight Plates.

This bar is made with a hard chrome finish with polished steel sleeves and medium-depth diamond knurl.

The Legion Fitness Equipment – 7' Olympic Bar has been rated with a 190,000PSI tensile strength test, 1200lb weight capacity.

## **PRODUCT SPECIFICATIONS**

SKU: OB86

Capacity: 1200-Pound weight

capacity

Finish: Hard chrome finish with

polished steel sleeves

Weight: 45 lbs.