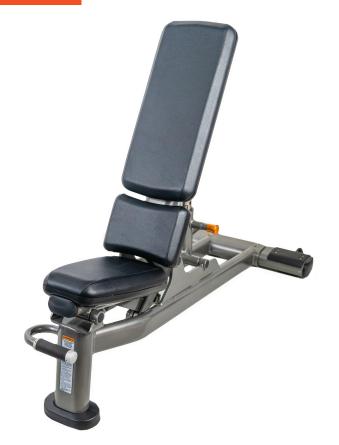

## **LP-FIB - FLAT INCLINE BENCH**

## **PRODUCT FEATURES**

The Legion LP-FIB Primus Flat Incline Bench features an easily adjustable, multi-position back pad and seat pad.

Heavy duty main pad thickness is designed to keep you securely positioned while also comfortable – this thick & durable upholstery holds up in any setting.

Rear transport wheels with a front transport handle make the Legion LP-FIB Primus Flat Incline Bench very easy to move.

## PRODUCT SPECIFICATIONS

SKU: LP-FIB

Frame: Heavy Duty Steel Gauge

Frame

**Finish:** Powder Coated finish

Pads: Multiple Back & Seat Pad

Positions

**Application:** Home to Full Commercial