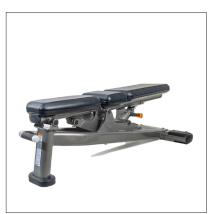

## **LP-FIB - FLAT INCLINE BENCH**

## **PRODUCT FEATURES**

The Legion LP-FIB Primus Flat Incline Bench features an easily adjustable, multi-position back pad and seat pad.

Heavy duty main pad thickness is designed to keep you securely positioned while also comfortable – this thick & durable upholstery holds up in any setting.

Rear transport wheels with a front transport handle make the Legion LP-FIB Primus Flat Incline Bench very easy to move.

## PRODUCT SPECIFICATIONS

SKU: LP-FIB

Frame: Heavy Duty Steel Gauge

Frame

**Finish:** Powder Coated finish

Pads: Multiple Back & Seat Pad

Positions

**Application:** Home to Full Commercial