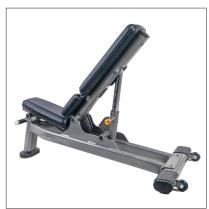

## **LP-FIB - FLAT INCLINE BENCH**

## **PRODUCT FEATURES**

The Legion LP-FIB Primus Flat Incline Bench features an easily adjustable, multi-position back pad and seat pad.

Heavy duty main pad thickness is designed to keep you securely positioned while also comfortable – this thick & durable upholstery holds up in any setting.

Rear transport wheels with a front transport handle make the Legion LP-FIB Primus Flat Incline Bench very easy to move.

## PRODUCT SPECIFICATIONS

SKU: LP-FIB

Frame: Heavy Duty Steel Gauge

Frame

**Finish:** Powder Coated finish

Pads: Multiple Back & Seat Pad

Positions

**Application:** Home to Full Commercial